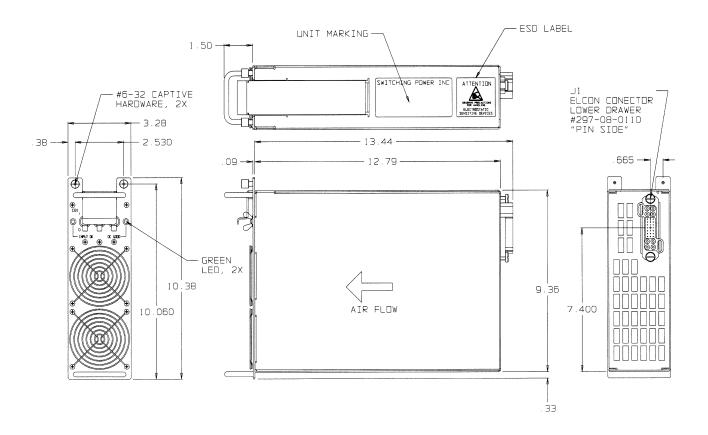

## NOC-270F

| J1 CONNECTOR - ELCON PART NO. 297-08-0110 |               |       |              |       |                                                                                                                                                                                                                                                                                                                                                                                                                                                                                                                                                                                                                                                                                                                                                                                                                                                                                                                                                                                                                                                                                                                                                                                                                                                                                                                                                                                                                                                                                                                                                                                                                                                                                                                                                                                                                                                                                                                                                                                                                                                                                                                                |
|-------------------------------------------|---------------|-------|--------------|-------|--------------------------------------------------------------------------------------------------------------------------------------------------------------------------------------------------------------------------------------------------------------------------------------------------------------------------------------------------------------------------------------------------------------------------------------------------------------------------------------------------------------------------------------------------------------------------------------------------------------------------------------------------------------------------------------------------------------------------------------------------------------------------------------------------------------------------------------------------------------------------------------------------------------------------------------------------------------------------------------------------------------------------------------------------------------------------------------------------------------------------------------------------------------------------------------------------------------------------------------------------------------------------------------------------------------------------------------------------------------------------------------------------------------------------------------------------------------------------------------------------------------------------------------------------------------------------------------------------------------------------------------------------------------------------------------------------------------------------------------------------------------------------------------------------------------------------------------------------------------------------------------------------------------------------------------------------------------------------------------------------------------------------------------------------------------------------------------------------------------------------------|
| PIN #                                     | SIGNAL        | PIN # | SIGNAL       | PIN # | SIGNAL                                                                                                                                                                                                                                                                                                                                                                                                                                                                                                                                                                                                                                                                                                                                                                                                                                                                                                                                                                                                                                                                                                                                                                                                                                                                                                                                                                                                                                                                                                                                                                                                                                                                                                                                                                                                                                                                                                                                                                                                                                                                                                                         |
| 1                                         | PHASE A       | 13    | I-SHARE      | 25    | N/C                                                                                                                                                                                                                                                                                                                                                                                                                                                                                                                                                                                                                                                                                                                                                                                                                                                                                                                                                                                                                                                                                                                                                                                                                                                                                                                                                                                                                                                                                                                                                                                                                                                                                                                                                                                                                                                                                                                                                                                                                                                                                                                            |
| 2                                         | PHASE B       | 14    | +15V         | 26    | +5V                                                                                                                                                                                                                                                                                                                                                                                                                                                                                                                                                                                                                                                                                                                                                                                                                                                                                                                                                                                                                                                                                                                                                                                                                                                                                                                                                                                                                                                                                                                                                                                                                                                                                                                                                                                                                                                                                                                                                                                                                                                                                                                            |
| 3                                         | PHASE C       | 15    | +15V         | 27    | +5V RTN                                                                                                                                                                                                                                                                                                                                                                                                                                                                                                                                                                                                                                                                                                                                                                                                                                                                                                                                                                                                                                                                                                                                                                                                                                                                                                                                                                                                                                                                                                                                                                                                                                                                                                                                                                                                                                                                                                                                                                                                                                                                                                                        |
| 4                                         | CASE GND      | 16    | N/C          | 28    | +28V                                                                                                                                                                                                                                                                                                                                                                                                                                                                                                                                                                                                                                                                                                                                                                                                                                                                                                                                                                                                                                                                                                                                                                                                                                                                                                                                                                                                                                                                                                                                                                                                                                                                                                                                                                                                                                                                                                                                                                                                                                                                                                                           |
| 5                                         | N/C           | 17    | -15V/50V RTN | 29    | +28V RTN                                                                                                                                                                                                                                                                                                                                                                                                                                                                                                                                                                                                                                                                                                                                                                                                                                                                                                                                                                                                                                                                                                                                                                                                                                                                                                                                                                                                                                                                                                                                                                                                                                                                                                                                                                                                                                                                                                                                                                                                                                                                                                                       |
| 6                                         | N/C           | 18    | -15V/50V RTN |       |                                                                                                                                                                                                                                                                                                                                                                                                                                                                                                                                                                                                                                                                                                                                                                                                                                                                                                                                                                                                                                                                                                                                                                                                                                                                                                                                                                                                                                                                                                                                                                                                                                                                                                                                                                                                                                                                                                                                                                                                                                                                                                                                |
| 7                                         | N/C           | 19    | -15V/50V RTN |       |                                                                                                                                                                                                                                                                                                                                                                                                                                                                                                                                                                                                                                                                                                                                                                                                                                                                                                                                                                                                                                                                                                                                                                                                                                                                                                                                                                                                                                                                                                                                                                                                                                                                                                                                                                                                                                                                                                                                                                                                                                                                                                                                |
| 8                                         | FLAG_DCDK     | 20    | -15V         |       |                                                                                                                                                                                                                                                                                                                                                                                                                                                                                                                                                                                                                                                                                                                                                                                                                                                                                                                                                                                                                                                                                                                                                                                                                                                                                                                                                                                                                                                                                                                                                                                                                                                                                                                                                                                                                                                                                                                                                                                                                                                                                                                                |
| 9                                         | FLAG_DCDK_RTN | 21    | -15V         |       |                                                                                                                                                                                                                                                                                                                                                                                                                                                                                                                                                                                                                                                                                                                                                                                                                                                                                                                                                                                                                                                                                                                                                                                                                                                                                                                                                                                                                                                                                                                                                                                                                                                                                                                                                                                                                                                                                                                                                                                                                                                                                                                                |
| 10                                        | N/C           | 22    | -50V         |       | A CONTRACTOR OF THE CONTRACTOR |
| 1 1                                       | +15V RTN      | 23    | +5V +SENSE   |       |                                                                                                                                                                                                                                                                                                                                                                                                                                                                                                                                                                                                                                                                                                                                                                                                                                                                                                                                                                                                                                                                                                                                                                                                                                                                                                                                                                                                                                                                                                                                                                                                                                                                                                                                                                                                                                                                                                                                                                                                                                                                                                                                |
| 12                                        | +15V RTN      | 24    | +5V -SENSE   |       |                                                                                                                                                                                                                                                                                                                                                                                                                                                                                                                                                                                                                                                                                                                                                                                                                                                                                                                                                                                                                                                                                                                                                                                                                                                                                                                                                                                                                                                                                                                                                                                                                                                                                                                                                                                                                                                                                                                                                                                                                                                                                                                                |