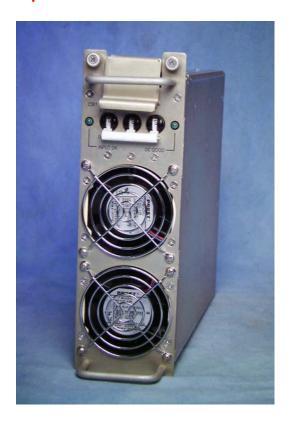

## NOC-270F

## **FEATURES:**

- 208 Vac three (3) phase five wire, 47-63Hz Input with Power Factor Correction (Greater than 0.95)
- $\bullet$  +5V/12A, +28V/5A, +15V/2A, -12V/2A, -50V/0.1A
- True Hot Swap with Elcon Floating Lower Drawer Connector
- N+1 Redundancy provided with integral "ORing" Diodes within the modules
- Zero Wire Current Sharing
- DC\_OK Signal with LED
- Ruggedized Mechanical Design
- Greater than 500,000 Hrs MTBF in Redundancy
- Active Inrush Current Protection
- Operation up to 15,000 Ft / 65°C Ambient
- Over temperature, over voltage, over load and short circuit protection.
- Switches, handles, labels and markings per customer requirements.
- Two Year Warranty